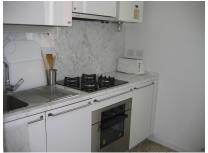

There is a well equipped kitchen with dishwasher, electric kettle and toaster.

Also at your disposal are two hair dryers, an iron and an ironing board. There are three telephones for incoming and local calls only. You can buy international phonecards easily in any tobacconist. There are extra fans for summer, and a blow heater, in case you want to augment the very efficient central heating in winter.

## SUNNY CANALSIDE APARTMENT IN VENICE information

Panoramic photo montage of living / dining area

First bedroom

Second bedroom

Separate bathroom

Opposite side of kitchen

Incurabili, 72 Lyndhurst Way, London, SE15 5AP, UK