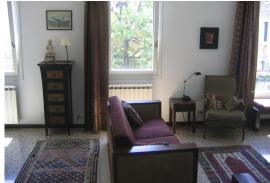

The sitting room is spacious and full of light, in summer cooled by the breeze through its four windows, which give lovely views in every direction. There is plenty of comfortable seating, a flat screen television with Sky services, and a large dining table. There are two double bedrooms, and two bathrooms (one en suite). Each bedroom has a ceiling fan and a long mirror. One of the bedrooms can be prepared with two single beds.