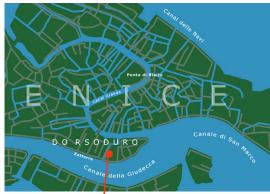

## information and a second and a

The apartment is in the historic centre of Venice, on Dorsoduro (approximate position marked on the map) and approached via the alley (indicated by the red arrow on the photograph below). It is near the Accademia and the Peggy Guggenheim Collection, just behind the Zattere, with its wonderful views across to Giudecca island. It is on the second floor of a building set on a quiet campiello with a fountain, beside a canal that runs from the Giudecca Canal to the Grand Canal.